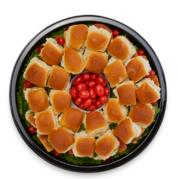

## SIGNATURE SANDWICH PLATTER

Food Lion Ham & American, Turkey & Swiss, and Roast Beef & Provolone on Kaiser rolls with lettuce. Serves 16-20

| Item                   | Cal/serving         | Serv/order |
|------------------------|---------------------|------------|
| Turkey Sandwich        | 350 cal/1 sandwich  | 0-10       |
| Ham Sandwich           | 370 cal/1 sandwich  | 0-10       |
| Roast Beef<br>Sandwich | 380 cal/1 sandwich  | 0-10       |
| Sandwich               | 500 cai, i sanawich | 0 10       |