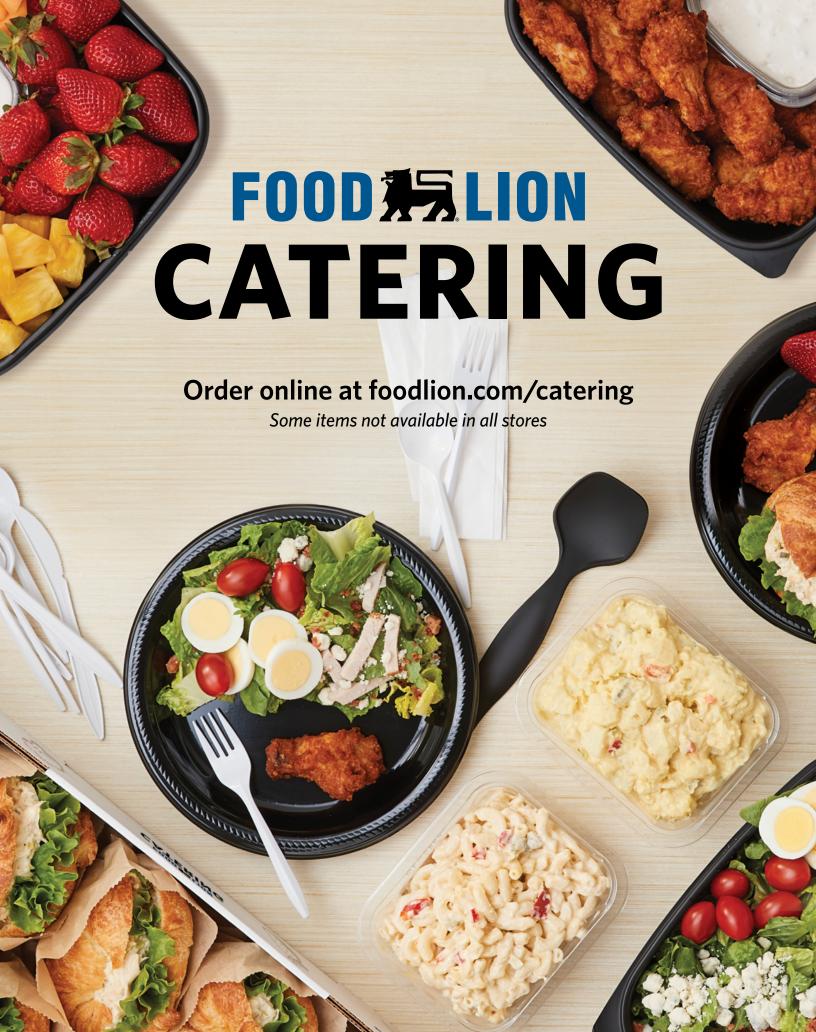

# FAMILY-FRIENDLY MEALS MADE EASY

Our family-sized catering trays are perfect for any day of the week! Easy to carry and ready to enjoy, each tray comes with everything you need to feed your family. Order one of our affordable options for a simple weeknight meal, your next celebration with loved ones or any occasion you'd like to serve something tasty!

Find something everyone will love with our wide selection of options perfect for breakfast, lunch, dinner and everything in between!

# FRUIT & VEGGIES

Bring a refreshing balance to your table with our fresh-cut fruit and veggie trays. These good-for-you options are sure to please and come prewashed, pre-cut and pre-arranged so all you have to do is remove the lid and enjoy.

### **SALADS**

Made with the freshest ingredients and generously covered with delicious and filling toppings, our salad trays are another great option for a tasty and wholesome meal.

# DELICIOUSLY CRISPY CHICKEN

Made-to-order, homestyle tenders or bone-in chicken prepared fresh daily. The deliciously crispy outside and tasty, juicy inside is sure to be a hit.