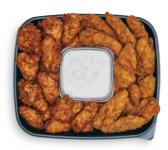

#### **BONE-IN WINGS**

Bone-in wings in your choice of spicy or mild, or a combination of both. Served with your choice of Ranch or Blue Cheese.

| Item        | Cal/serving       | Serv/order |
|-------------|-------------------|------------|
| Mild Wings  | 160-170 cal/3 oz. | 32 pieces  |
| Spicy Wings | 170-180 cal/3 oz. | 32 pieces  |
| Blue Cheese | 45 cal/2 tbsp.    | 16 oz.     |
| Ranch       | 60 cal/2 tbsp.    | 16 oz.     |
|             |                   |            |

#### WINGS & TENDER COMBO

A tasty mix of chicken tenders and wings. Wings come in your choice of spicy or mild. Served with your choice of Ranch or Blue Cheese. Includes 16 wings and 12 tenders

| Item        | Cal/serving       | Serv/order |
|-------------|-------------------|------------|
| Mild Wings  | 160-170 cal/3 oz. | 16 wings   |
| Spicy Wings | 170-180 cal/3 oz. | 16 wings   |
| Tenders     | 140-180 cal/3 oz. | 12 tenders |
| Blue Cheese | 45 cal/2 tbsp.    | 16 oz.     |
| Ranch       | 60 cal/2 tbsp.    | 16 oz.     |