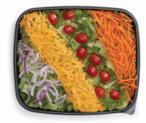

## GARDEN SALAD WITH DRESSING

A delicious mix of romaine lettuce, red onions, cheese, grape tomatoes and shredded carrot. Served with two salad dressings (choice of Ranch, Thousand Island, Italian, French, Blue Cheese and Balsamic Vinaigrette). Serves 10-12