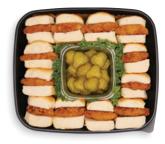

#### MINI CHICKEN SANDWICHES

Our homestyle chicken tenders on a soft Hawaiian roll with pickle chips. Includes 12 sandwiches

| Item     | Cal/serving  | Serv/order     |
|----------|--------------|----------------|
| Chicken  | 170-180 cal/ | 12 sandwiches  |
| Sandwich | sandwich     | 12 Salluwiches |
| Pickles  | 0 cal/1 oz.  | 12 07.         |