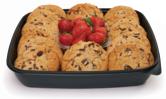

#### **GOURMET COOKIE TRAY**

Gourmet chocolate chunk cookies served with fresh strawberries. Includes 18 cookies

| Item                      | Cal/serving      | Serv/order |
|---------------------------|------------------|------------|
| Chocolate<br>Chunk Cookie | 240 cal/1 cookie | 18 cookies |