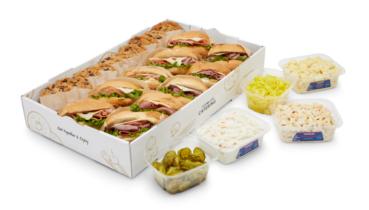

#### **CROISSANT SANDWICH MEAL**

Includes your choice of two delicious varieties of sandwiches on perfectly flaky croissants and your selection of three sides. Serves 10

| Item                           | Cal/serving            | Serv/order |
|--------------------------------|------------------------|------------|
| Turkey Croissant (5ct.)        | 420-550 cal/1 sandwich | 0-10       |
| Ham Croissant (5ct.)           | 420-550 cal/1 sandwich | 0-10       |
| London Broil Croissant (5ct.)  | 410-550 cal/1 sandwich | 0-10       |
| Chicken Salad Croissant (5ct.) | 510-640 cal/1 sandwich | 0-10       |
| American Potato Salad          | 230 cal/ 1/2 cup       | 16 oz.     |
| Mustard/Amish Potato Salad     | 210 cal/ 1/2 cup       | 16 oz.     |
| Macaroni Salad                 | 280 cal/ 3/4 cup       | 16 oz.     |
| Cole Slaw                      | 160 cal/ 1/2 cup       | 16 oz.     |
| Pickle Chips                   | 0 cal/1 oz.            | 16 oz.     |
| Banana Peppers                 | 10 cal/1 oz.           | 16 oz.     |
| Chocolate Chunk Cookies        | 240 cal/1 cookie       | 5 cookies  |

#### KAISER ROLL SANDWICH MEAL

Includes your choice of two delicious varieties of sandwiches on Kaiser rolls and your selection of three sides. Serves 10

| Item                                | Cal/serving        | Serv/order |
|-------------------------------------|--------------------|------------|
| Turkey Kaiser Sandwich (5ct.)       | 410 cal/1 sandwich | 0-10       |
| Ham Kaiser Sandwich (5ct.)          | 410 cal/1 sandwich | 0-10       |
| London Broil Kaiser Sandwich (5ct.) | 400 cal/1 sandwich | 0-10       |
| American Potato Salad               | 230 cal/ 1/2 cup   | 16 oz.     |
| Mustard/Amish Potato Salad          | 210 cal/ 1/2 cup   | 16 oz.     |
| Macaroni Salad                      | 280 cal/ 3/4 cup   | 16 oz.     |
| Cole Slaw                           | 160 cal/ 1/2 cup   | 16 oz.     |
| Pickle Chips                        | 0 cal/1 oz.        | 16 oz.     |
| Banana Peppers                      | 10 cal/1 oz.       | 16 oz.     |
| Chocolate Chunk Cookies             | 240 cal/1 cookie   | 5 cookies  |