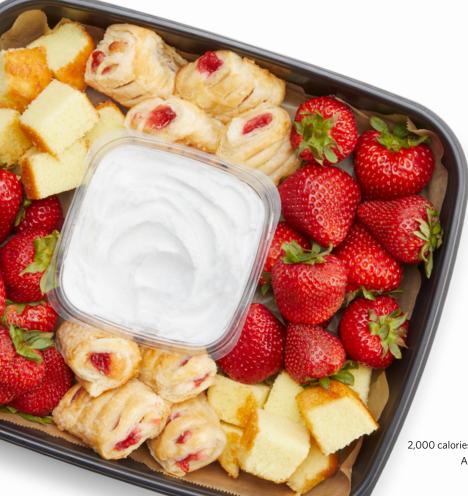

### STRAWBERRY SENSATION CHARCUTERIE TRAY

Yellow cake and strawberry fruit bites served with fresh strawberries and Bettercreme® Whipped Vanilla Icing. Serves 12

| Item                      | Cal/serving      | Serv/order |
|---------------------------|------------------|------------|
| Yellow Cake               | 180 cal/ 2 oz.   | 8 oz.      |
| Strawberry<br>Fruit Bites | 90 cal/1         | 12         |
| Strawberries              | 20 cal/2 oz.     | 12 oz.     |
| Bettercreme®              | 150 cal/ 1/3 cup | 12         |