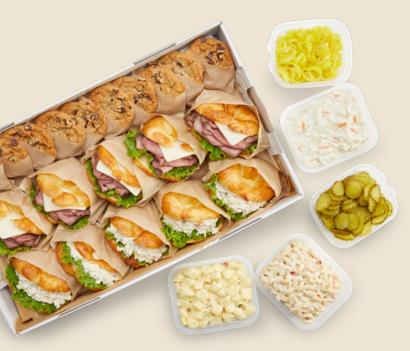

#### **CROISSANT SANDWICH MEAL**

Includes your choice of two delicious varieties of sandwiches on perfectly flaky croissants and your selection of three sides. Serves 10

| Item                           | Cal/serving            | Serv/order |
|--------------------------------|------------------------|------------|
| Turkey Croissant (5ct.)        | 420-550 cal/1 sandwich | 0-10       |
| Ham Croissant (5ct.)           | 420-550 cal/1 sandwich | 0-10       |
| London Broil Croissant (5ct.)  | 410-550 cal/1 sandwich | 0-10       |
| Chicken Salad Croissant (5ct.) | 510-640 cal/1 sandwich | 0-10       |
| American Potato Salad          | 230 cal/ 1/2 cup       | 16 oz.     |
| Mustard/Amish Potato Salad     | 210 cal/ 1/2 cup       | 16 oz.     |
| Macaroni Salad                 | 280 cal/ 3/4 cup       | 16 oz.     |
| Cole Slaw                      | 160 cal/ 1/2 cup       | 16 oz.     |
| Pickle Chips                   | 0 cal/1 oz.            | 16 oz.     |
| Banana Peppers                 | 10 cal/1 oz.           | 16 oz.     |
| Chocolate Chunk Cookies        | 240 cal/1 cookie       | 5 cookies  |

#### KAISER ROLL SANDWICH MEAL

Includes your choice of two delicious varieties of sandwiches on Kaiser rolls and your selection of three sides. Serves 10

| Item                                | Cal/serving        | Serv/order |
|-------------------------------------|--------------------|------------|
| Turkey Kaiser Sandwich (5ct.)       | 410 cal/1 sandwich | 0-10       |
| Ham Kaiser Sandwich (5ct.)          | 410 cal/1 sandwich | 0-10       |
| London Broil Kaiser Sandwich (5ct.) | 400 cal/1 sandwich | 0-10       |
| American Potato Salad               | 230 cal/ 1/2 cup   | 16 oz.     |
| Mustard/Amish Potato Salad          | 210 cal/ 1/2 cup   | 16 oz.     |
| Macaroni Salad                      | 280 cal/ 3/4 cup   | 16 oz.     |
| Cole Slaw                           | 160 cal/ 1/2 cup   | 16 oz.     |
| Pickle Chips                        | 0 cal/1 oz.        | 16 oz.     |
| Banana Peppers                      | 10 cal/1 oz.       | 16 oz.     |
| Chocolate Chunk Cookies             | 240 cal/1 cookie   | 5 cookies  |