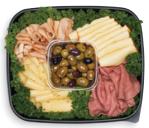

# TASTE OF INSPIRATIONS ITALIAN MEATS & CHEESE TRAY

Taste of Inspirations Pepperoni, Hard Salami and Gouda with olives. Serves 10-12

| Cal/serving     | Serv/order                                      |
|-----------------|-------------------------------------------------|
| 130 cal/1 oz.   | 8 oz.                                           |
| 120 cal/1 oz.   | 8 oz.                                           |
| 110 cal/1 oz.   | 8 oz.                                           |
| 30 cal/4 olives | 8 oz.                                           |
|                 | 130 cal/1 oz.<br>120 cal/1 oz.<br>110 cal/1 oz. |