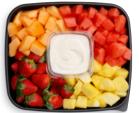

# FRESH CUT FRUIT TRAY

A fresh assortment of watermelon, pineapple, strawberries and cantaloupe. Served with cream cheese fruit dip. Serves 10-12

| Item         | Cal/serving  | Serv/order |
|--------------|--------------|------------|
| Watermelon   | 15 cal/2 oz. | 16 oz.     |
| Pineapple    | 30 cal/2 oz. | 16 oz.     |
| Strawberries | 20 cal/2 oz. | 16 oz.     |
| Cantaloupe   | 20 cal/2 oz. | 16 oz.     |
| Dip          | 70 cal/2 oz. | 12 oz.     |