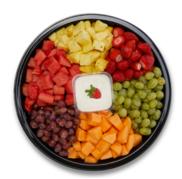

# FRESH CUT FRUIT TRAY

A fresh assortment of watermelon, pineapple, strawberries and cantaloupe. Served with cream cheese fruit dip. Serves 10-12

| Item         | Cal/serving  | Serv/order |
|--------------|--------------|------------|
| Watermelon   | 15 cal/2 oz. | 16 oz.     |
| Pineapple    | 30 cal/2 oz. | 16 oz.     |
| Strawberries | 20 cal/2 oz. | 16 oz.     |
| Cantaloupe   | 20 cal/2 oz. | 16 oz.     |
| Dip          | 70 cal/2 oz. | 12 oz.     |

#### FRESH CUT FRUIT PLATTER

A fresh assortment of red grapes, white grapes, strawberries, pineapple, cantaloupe and watermelon. Served with cream cheese fruit dip. Serves 16-18

| Item         | Cal/serving  | Serv/order |
|--------------|--------------|------------|
| Red Grapes   | 40 cal/2 oz. | 12 oz.     |
| White Grapes | 40 cal/2 oz. | 12 oz.     |
| Strawberries | 20 cal/2 oz. | 16 oz.     |
| Pineapple    | 30 cal/2 oz. | 16 oz.     |
| Cantaloupe   | 20 cal/2 oz. | 16 oz.     |
| Watermelon   | 15 cal/2 oz. | 16 oz.     |
| Dip          | 70 cal/2 oz. | 13.5 oz.   |