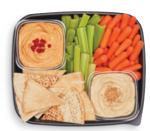

#### TASTE OF INSPIRATIONS HUMMUS, PITA & VEGGIE TRAY

Taste of Inspirations Plain and Roasted Red Pepper Hummus. Served with celery, pita bread and baby carrots. Serves 10-12

| Item                         | Cal/serving         | Serv/order      |
|------------------------------|---------------------|-----------------|
| Pita Bread                   | 75-90 cal/pita half | 2-3 whole pitas |
| Celery                       | 10 cal/2 oz.        | 8 oz.           |
| Carrots                      | 25 cal/2 oz.        | 12 oz.          |
| Original Hummus              | 60 cal/2 tbsp.      | 10 oz.          |
| Roasted Red<br>Pepper Hummus | 50 cal/2 tbsp.      | 10 oz.          |