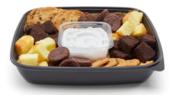

#### DECADENT DESSERT CHARCUTERIE TRAY

Freshly baked chocolate chip cookie, mini brownies, chocolate/yellow cake, vanilla whipped bettercreme® icing. Serves 12

| Item                     | Cal/serving      | Serv/order |
|--------------------------|------------------|------------|
| Chocolate Chip<br>Cookie | 130 cal/1        | 12         |
| Yellow Cake              | 180 cal/ 2 oz.   | 4 oz.      |
| Chocolate Cake           | 190 cal/ 2 oz.   | 4 oz.      |
| Mini Brownies            | 160 cal/1        | 12         |
| Bettercreme®             | 150 cal/ 1/3 cup | 16 oz.     |