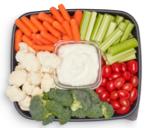

# FRESH CUT VEGGIES TRAY

A fresh assortment of grape tomatoes, baby carrots, broccoli, cauliflower and celery hearts. Served with ranch dip. Serves 10-12

| Item        | Cal/serving    | Serv/order |
|-------------|----------------|------------|
| Carrots     | 25 cal/2 oz.   | 16 oz.     |
| Tomatoes    | 10 cal/2 oz.   | 16 oz.     |
| Celery      | 10 cal/2 oz.   | 16 oz.     |
| Broccoli    | 15 cal/2 oz.   | 16 oz.     |
| Cauliflower | 15 cal/2 oz.   | 16 oz.     |
| Ranch Dip   | 60 cal/2 tbsp. | 12 oz.     |