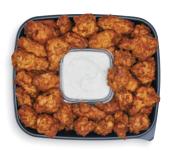

#### **BONE-IN WINGS**

Bone-in wings in your choice of spicy or mild, or a combination of both. Served with your choice of Ranch or Blue Cheese.

| Item        | Cal/serving       | Serv/order |
|-------------|-------------------|------------|
| Mild Wings  | 160-170 cal/3 oz. | 32 pieces  |
| Spicy Wings | 170-180 cal/3 oz. | 32 pieces  |
| Blue Cheese | 45 cal/2 tbsp.    | 16 oz.     |
| Ranch       | 60 cal/2 tbsp.    | 16 oz.     |
|             |                   |            |