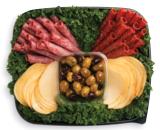

# TASTE OF INSPIRATIONS ITALIAN MEATS & CHEESE TRAY

Taste of Inspirations Pepperoni, Hard Salami and Gouda with olives. Serves 10-12

| Cal/serving     | Serv/order                                      |
|-----------------|-------------------------------------------------|
| 130 cal/1 oz.   | 8 oz.                                           |
| 120 cal/1 oz.   | 8 oz.                                           |
| 110 cal/1 oz.   | 8 oz.                                           |
| 30 cal/4 olives | 8 oz.                                           |
|                 | 130 cal/1 oz.<br>120 cal/1 oz.<br>110 cal/1 oz. |