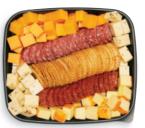

# TASTE OF INSPIRATIONS MEAT, CHEESE & CRACKER TRAY

Taste of Inspirations Uncured Sopressata Dry Salami, Pepperoni, Muenster Cheese, New York Extra Sharp Cheddar Cheese and Pepper Jack Cheese. Served with Taste of Inspirations Sea Salt Crisps. Serves 10-12

| Item                 | Cal/serving       | Serv/order |
|----------------------|-------------------|------------|
| Pepperoni            | 120 cal/1 oz.     | 6 oz.      |
| Sopressata           | 100 cal/1 oz.     | 6 oz.      |
| Ex. Sharp<br>Cheddar | 110 cal/1 oz.     | 16 oz.     |
| Muenster             | 100 cal/1 oz.     | 16 oz.     |
| Pepper Jack          | 100 cal/1 oz.     | 16 oz.     |
| Sea Salt Crisps      | 80 cal/3 crackers | 6.5 oz     |