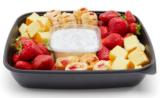

# FRESH CUT FRUIT TRAY

A fresh assortment of watermelon, pineapple, strawberries and cantaloupe. Served with cream cheese fruit dip. Serves 10-12

| Item         | Cal/serving  | Serv/order |
|--------------|--------------|------------|
| Watermelon   | 15 cal/2 oz. | 16 oz.     |
| Pineapple    | 30 cal/2 oz. | 16 oz.     |
| Strawberries | 20 cal/2 oz. | 16 oz.     |
| Cantaloupe   | 20 cal/2 oz. | 16 oz.     |
| Dip          | 70 cal/2 oz. | 12 oz.     |