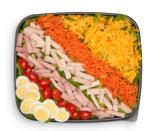

## CHEF SALAD WITH DRESSING

A delicious mix of lettuce, carrots, tomatoes, turkey, ham, cheddar cheese and boiled eggs. Served with two salad dressings (choice of Ranch, Thousand Island, Italian, French, Blue Cheese and Balsamic Vinaigrette). Serves 10-12

| Item                    | Cal/serving     | Serv/order |
|-------------------------|-----------------|------------|
| Chef Salad              | 70 cal/3.5 oz.  | 32-39 oz.  |
| Ranch                   | 60 cal/2 tbsp.  | 16 oz.     |
| Thousand Island         | 60 cal/2 tbsp.  | 16 oz.     |
| Italian                 | 80 cal/2 tbsp.  | 16 oz.     |
| French                  | 110 cal/2 tbsp. | 16 oz.     |
| Blue Cheese             | 45 cal/2 tbsp.  | 16 oz.     |
| Balsamic<br>Vinaigrette | 70 cal/2 tbsp.  | 16 oz.     |