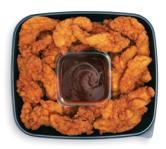

#### **CHICKEN TENDERS**

Perfectly crisp, flavorful homestyle chicken tenders. Served with your choice of dipping sauce (Buffalo, BBQ or Honey Mustard).

| Item          | Cal/serving        | Serv/order |
|---------------|--------------------|------------|
| Tenders       | 140-180 cal/ 3 oz. | 28 tenders |
| Buffalo Sauce | 5 cal/2 tbsp.      | 12 oz.     |
| BBQ Sauce     | 70 cal/2 tbsp.     | 12 oz.     |
| Honey Mustard | 50 cal/2 tbsp.     | 12 oz.     |