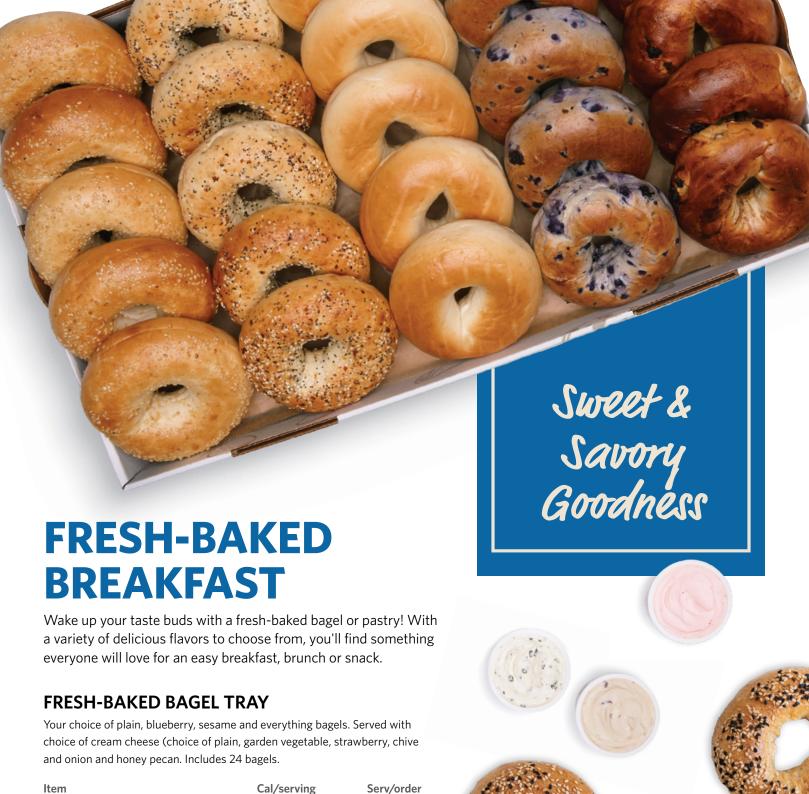

| Item                          | Cal/serving     | Serv/order |
|-------------------------------|-----------------|------------|
| Plain                         | 360 cal/1 bagel | 0-24       |
| Sesame                        | 390 cal/1 bagel | 0-24       |
| Everything                    | 380 cal/1 bagel | 0-24       |
| Blueberry                     | 370 cal/1 bagel | 0-24       |
| Plain Cream Cheese            | 80 cal/2 tbsp.  | 8 oz.      |
| Garden Vegetable Cream Cheese | 80 cal/2 tbsp.  | 8 oz.      |
| Strawberry Cream Cheese       | 90 cal/2 tbsp.  | 8 oz.      |
| Chive and Onion Cream Cheese  | 80 cal/2 tbsp.  | 8 oz.      |

2,000 calories a day is used for general nutrition advice, but calorie needs vary.

Additional nutrition information available upon request.