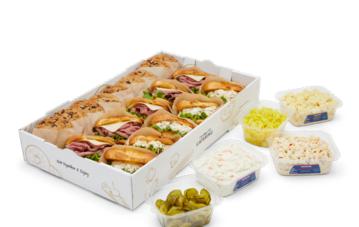

#### **CROISSANT SANDWICH MEAL**

Includes your choice of two delicious varieties of sandwiches on perfectly flaky croissants and your selection of three sides. Serves 10

| Item                           | Cal/serving            | Serv/order |
|--------------------------------|------------------------|------------|
| Turkey Croissant (5ct.)        | 420-550 cal/1 sandwich | 0-10       |
| Ham Croissant (5ct.)           | 420-550 cal/1 sandwich | 0-10       |
| London Broil Croissant (5ct.)  | 410-550 cal/1 sandwich | 0-10       |
| Chicken Salad Croissant (5ct.) | 510-640 cal/1 sandwich | 0-10       |
| American Potato Salad          | 230 cal/ 1/2 cup       | 16 oz.     |
| Mustard/Amish Potato Salad     | 210 cal/ 1/2 cup       | 16 oz.     |
| Macaroni Salad                 | 280 cal/ 3/4 cup       | 16 oz.     |
| Cole Slaw                      | 160 cal/ 1/2 cup       | 16 oz.     |
| Pickle Chips                   | 0 cal/1 oz.            | 16 oz.     |
| Banana Peppers                 | 10 cal/1 oz.           | 16 oz.     |
| Chocolate Chunk Cookies        | 240 cal/1 cookie       | 5 cookies  |

#### KAISER ROLL SANDWICH MEAL

Includes your choice of two delicious varieties of sandwiches on Kaiser rolls and your selection of three sides. Serves 10

| Item                                | Cal/serving        | Serv/order |
|-------------------------------------|--------------------|------------|
| Turkey Kaiser Sandwich (5ct.)       | 410 cal/1 sandwich | 0-10       |
| Ham Kaiser Sandwich (5ct.)          | 410 cal/1 sandwich | 0-10       |
| London Broil Kaiser Sandwich (5ct.) | 400 cal/1 sandwich | 0-10       |
| American Potato Salad               | 230 cal/ 1/2 cup   | 16 oz.     |
| Mustard/Amish Potato Salad          | 210 cal/ 1/2 cup   | 16 oz.     |
| Macaroni Salad                      | 280 cal/ 3/4 cup   | 16 oz.     |
| Cole Slaw                           | 160 cal/ 1/2 cup   | 16 oz.     |
| Pickle Chips                        | 0 cal/1 oz.        | 16 oz.     |
| Banana Peppers                      | 10 cal/1 oz.       | 16 oz.     |
| Chocolate Chunk Cookies             | 240 cal/1 cookie   | 5 cookies  |