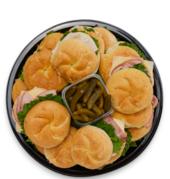

# TASTE OF INSPIRATIONS TURKEY, LONDON BROIL & CHEESE TRAY

Taste of Inspirations All-Natural Turkey, London Broil, Swiss and Muenster with olives. Served with Kaiser rolls. Serves 10-12

| Item         | Cal/serving     | Serv/order |
|--------------|-----------------|------------|
| Turkey       | 70 cal/2 oz.    | 16 oz.     |
| London Broil | 60 cal/2 oz.    | 16 oz.     |
| Swiss        | 110 cal/1 oz.   | 12 oz.     |
| Munster      | 100 cal/1 oz.   | 12 oz.     |
| Olives       | 30 cal/4 olives | 8 oz.      |
| Kaiser Rolls | 200 cal/roll    | 12 rolls   |