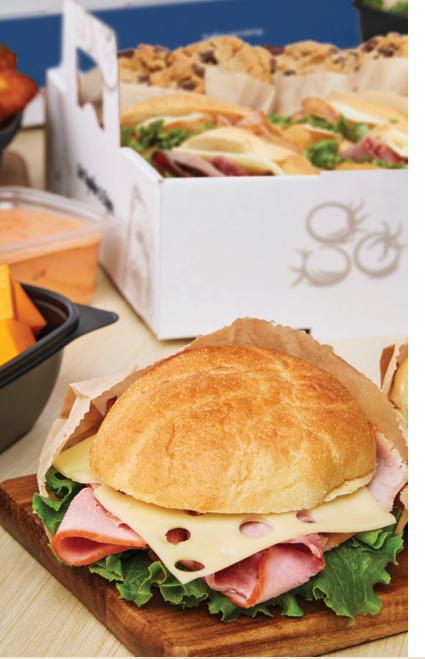

# HANDMADE SANDWICH MEALS

Pick up everything you need for a full meal – tasty sandwiches with all of your favorite fresh fillings and toppings, deli salad sides and decadent desserts all in one convenient package.

#### **CROISSANT SANDWICH MEAL**

Includes your choice of two delicious varieties of sandwiches on perfectly flaky croissants and your selection of three sides. Serves 10

| Item                           | Cal/serving            | Serv/order |
|--------------------------------|------------------------|------------|
| Turkey Croissant (5ct.)        | 420-550 cal/1 sandwich | 0-10       |
| Ham Croissant (5ct.)           | 420-550 cal/1 sandwich | 0-10       |
| London Broil Croissant (5ct.)  | 410-550 cal/1 sandwich | 0-10       |
| Chicken Salad Croissant (5ct.) | 510-640 cal/1 sandwich | 0-10       |
| American Potato Salad          | 230 cal/ 1/2 cup       | 16 oz.     |
| Mustard/Amish Potato Salad     | 210 cal/ 1/2 cup       | 16 oz.     |
| Macaroni Salad                 | 280 cal/ 3/4 cup       | 16 oz.     |
| Cole Slaw                      | 160 cal/ 1/2 cup       | 16 oz.     |
| Pickle Chips                   | 0 cal/1 oz.            | 16 oz.     |
| Banana Peppers                 | 10 cal/1 oz.           | 16 oz.     |
| Chocolate Chunk Cookies        | 240 cal/1 cookie       | 5 cookies  |

#### KAISER ROLL SANDWICH MEAL

Includes your choice of two delicious varieties of sandwiches on Kaiser rolls and your selection of three sides. Serves 10

| Item                                | Cal/serving        | Serv/order |
|-------------------------------------|--------------------|------------|
| Turkey Kaiser Sandwich (5ct.)       | 410 cal/1 sandwich | 0-10       |
| Ham Kaiser Sandwich (5ct.)          | 410 cal/1 sandwich | 0-10       |
| London Broil Kaiser Sandwich (5ct.) | 400 cal/1 sandwich | 0-10       |
| American Potato Salad               | 230 cal/ 1/2 cup   | 16 oz.     |
| Mustard/Amish Potato Salad          | 210 cal/ 1/2 cup   | 16 oz.     |
| Macaroni Salad                      | 280 cal/ 3/4 cup   | 16 oz.     |
| Cole Slaw                           | 160 cal/ 1/2 cup   | 16 oz.     |
| Pickle Chips                        | 0 cal/1 oz.        | 16 oz.     |
| Banana Peppers                      | 10 cal/1 oz.       | 16 oz.     |
| Chocolate Chunk Cookies             | 240 cal/1 cookie   | 5 cookies  |