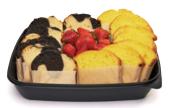

#### SLICED CREMÉ CAKE TRAY

Marble Crème Cake and Lemon Crème Cake served with fresh strawberries. Includes 14 slices

| Item         | Ca/serving      | Serv/order |
|--------------|-----------------|------------|
| Lemon Crème  | 160 cal/1 slice | 7 slices   |
| Marble Crème | 160 cal/1 slice | 7 slices   |
| Strawberries | 20 cal/2 oz.    | 12 oz.     |