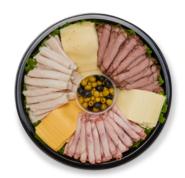

# TASTE OF INSPIRATIONS ITALIAN MEATS & CHEESE TRAY

Taste of Inspirations Pepperoni, Hard Salami and Gouda with olives. Serves 10-12

| Cal/serving     | Serv/order                                      |
|-----------------|-------------------------------------------------|
| 130 cal/1 oz.   | 8 oz.                                           |
| 120 cal/1 oz.   | 8 oz.                                           |
| 110 cal/1 oz.   | 8 oz.                                           |
| 30 cal/4 olives | 8 oz.                                           |
|                 | 130 cal/1 oz.<br>120 cal/1 oz.<br>110 cal/1 oz. |