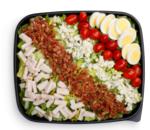

# COBB SALAD WITH DRESSING

A delicious mix of lettuce, tomatoes, green onions, boiled eggs, bacon and blue cheese. Served with two salad dressings (choice of Ranch, Thousand Island, Italian, French, Blue Cheese and Balsamic Vinaigrette). Serves 10-12

| Item                    | Cal/serving     | Serv/order   |
|-------------------------|-----------------|--------------|
| Cobb Salad              | 90 cal/3.5 oz.  | 33-35.25 oz. |
| Ranch                   | 60 cal/2 tbsp.  | 16 oz.       |
| Thousand Island         | 60 cal/2 tbsp.  | 16 oz.       |
| Italian                 | 80 cal/2 tbsp.  | 16 oz.       |
| French                  | 110 cal/2 tbsp. | 16 oz.       |
| Blue Cheese             | 45 cal/2 tbsp.  | 16 oz.       |
| Balsamic<br>Vinaigrette | 70 cal/2 tbsp.  | 16 oz.       |