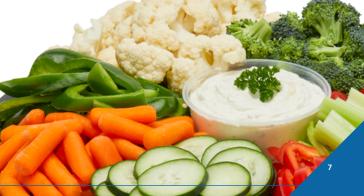

# FRESH CUT VEGGIES TRAY

A fresh assortment of grape tomatoes, baby carrots, broccoli, cauliflower and celery hearts. Served with ranch dip. Serves 10-12

| Item        | Cal/serving    | Serv/order |
|-------------|----------------|------------|
| Carrots     | 25 cal/2 oz.   | 16 oz.     |
| Tomatoes    | 10 cal/2 oz.   | 16 oz.     |
| Celery      | 10 cal/2 oz.   | 16 oz.     |
| Broccoli    | 15 cal/2 oz.   | 16 oz.     |
| Cauliflower | 15 cal/2 oz.   | 16 oz.     |
| Ranch Dip   | 60 cal/2 tbsp. | 12 oz.     |

#### FRESH CUT VEGGIE PLATTER

A fresh assortment of cucumber, green bell pepper, cauliflower, broccoli, celery hearts, red bell pepper, grape tomatoes and baby carrots. Served with ranch dip. Serves 30-34