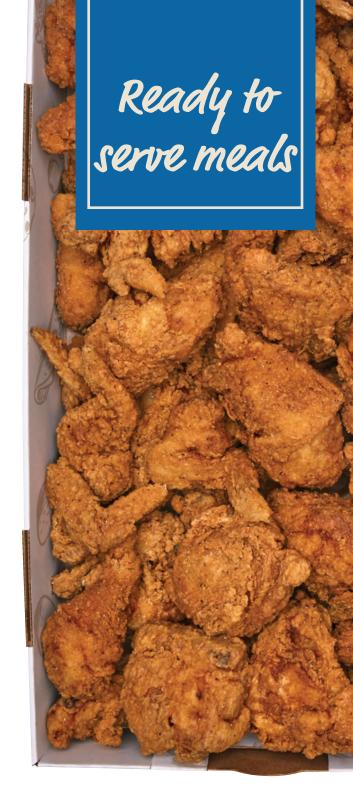

# DELICIOUSLY CRISPY CHICKEN

Made-to-order, homestyle tenders or bone-in chicken prepared fresh daily. The deliciously crispy outside and tasty, juicy inside is sure to be a hit.

#### **FRIED CHICKEN**

Delicious bone-in fried chicken. Includes 48 pieces (assorted chicken)

**Cal/serving** 190-230 cal/3 oz. **Serv/order** 48 pieces