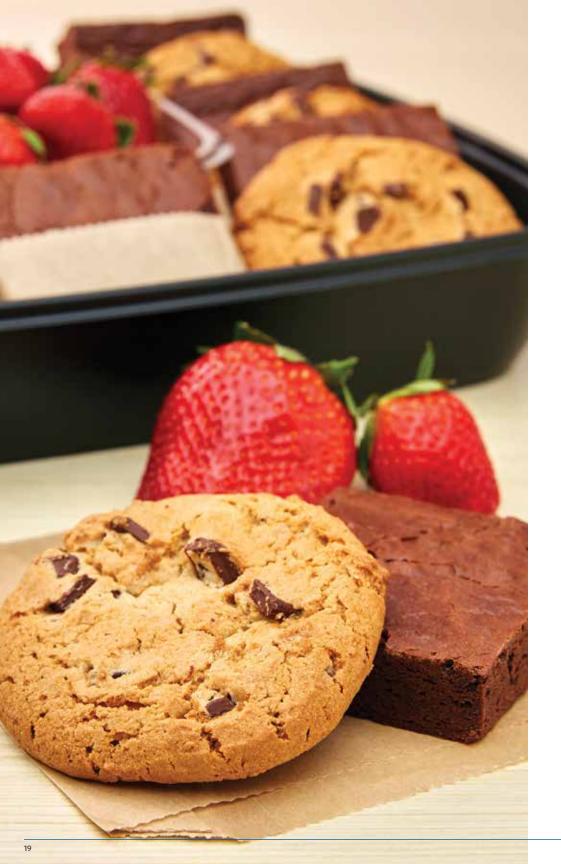

# **SWEETS & TREATS**

Indulge your sweet tooth with bakery favorites including gourmet cookies that are baked fresh in-store, crème cake slices and brownies! Made with high-quality ingredients and packed with flavor, our dessert trays make it easy to end your meal on a sweet note.

### **GOURMET COOKIE & BROWNIES**

Gourmet chocolate chip cookies and brownies served with fresh strawberries. Includes 7 cookies and 7 brownies

| Item                      | Cal/serving      | Serv/order |
|---------------------------|------------------|------------|
| Chocolate<br>Chunk Cookie | 240 cal/1 cookie | 7 cookies  |
| Brownie Slices            | 290 cal/1 slice  | 7 slices   |
| Strawberries              | 20 cal/2 oz.     | 12 oz.     |