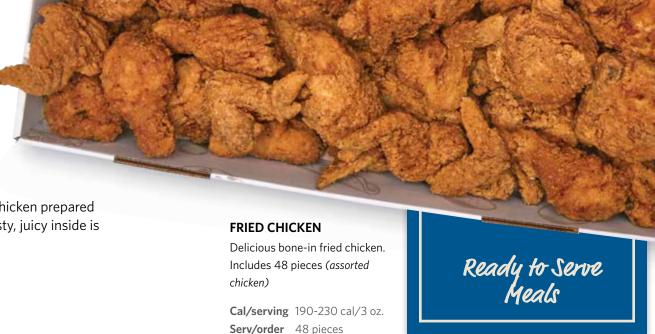

# DELICIOUSLY CRISPY CHICKEN

Made-to-order, home-style tenders or bone-in chicken prepared fresh daily. The deliciously crispy outside and tasty, juicy inside is sure to be a hit.