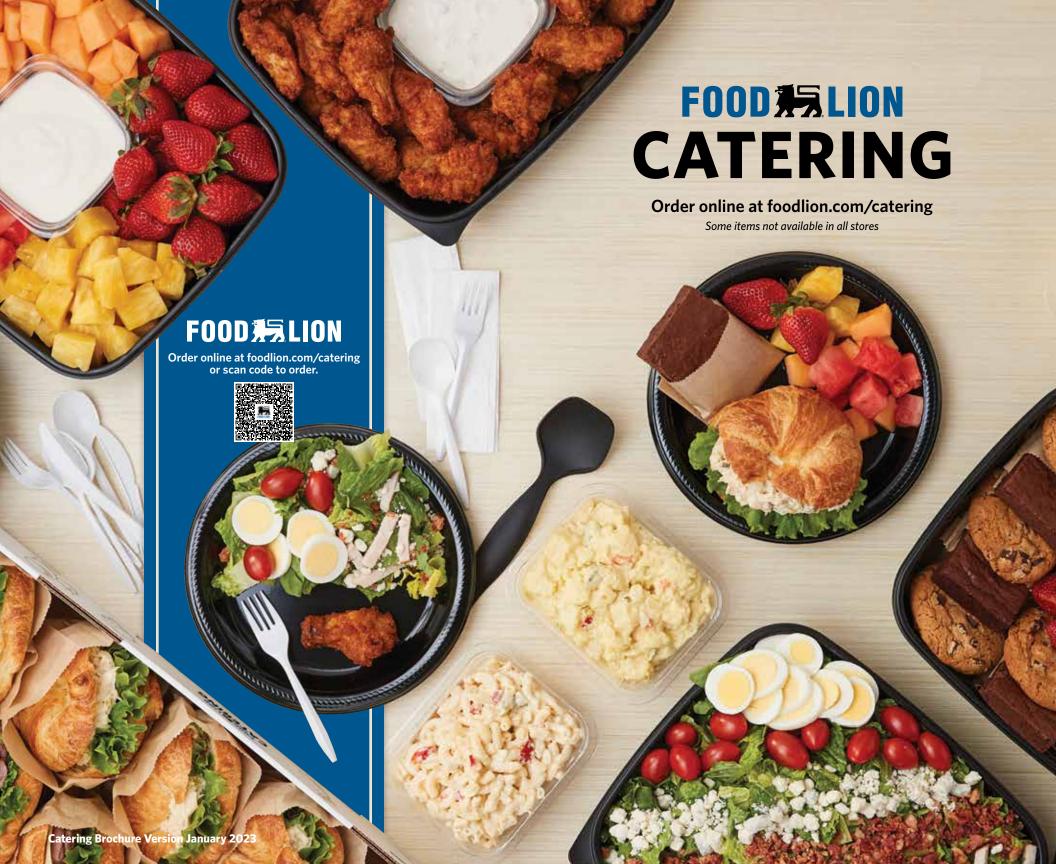

# FAMILY-FRIENDLY MEALS MADE EASY

Our family-sized catering trays are perfect for any day of the week! Easy to carry and ready to enjoy, each tray comes with everything you need to feed your family. Order one of our affordable options for a simple weeknight meal, your next celebration with loved ones or any occasion you'd like to serve something tasty!

### **EASY TO ORDER**

Pick up and get ready to enjoy!

Contact your store's deli, go to **foodlion.com/catering** or scan this code.

**Place your order** fill out the order form online or in-store.

**Pick up your order** from the deli at a time that works for you.