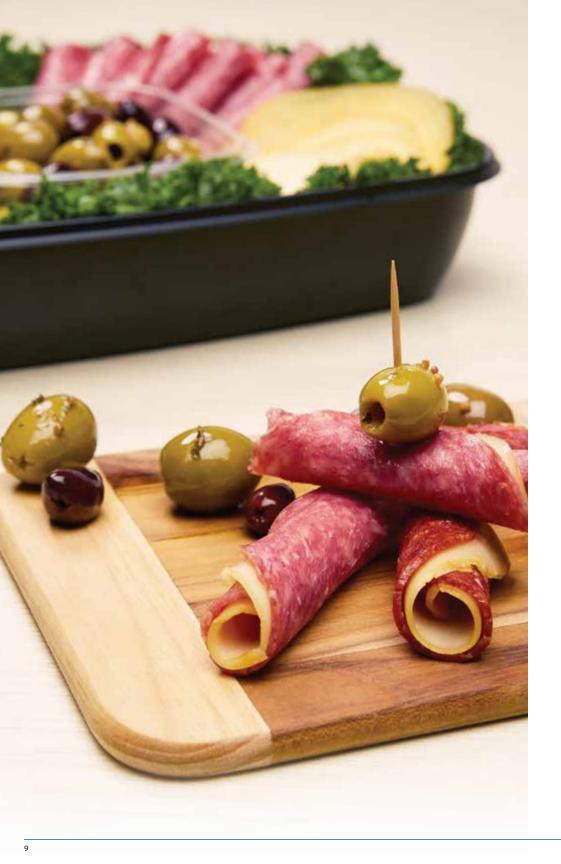

### TASTE OF INSPIRATIONS ITALIAN MEATS & CHEESE TRAY

Taste of Inspirations Pepperoni, Hard Salami and Gouda with olives. Serves 10-12

| Item      | Cal/serving     | Serv/order |
|-----------|-----------------|------------|
| Pepperoni | 130 cal/1 oz.   | 8 oz.      |
| Salami    | 120 cal/1 oz.   | 8 oz.      |
| Gouda     | 110 cal/1 oz.   | 8 oz.      |
| Olives    | 30 cal/4 olives | 8 oz.      |

### TASTE OF INSPIRATIONS TURKEY, ROAST BEEF & CHEESE TRAY

Taste of Inspirations All-Natural Turkey, Roast Beef, Swiss and Muenster with olives. Served with Kaiser rolls. Serves 10-12

| Item         | Cal/serving     | Serv/order |
|--------------|-----------------|------------|
| Turkey       | 70 cal/2 oz.    | 16 oz.     |
| Roast Beef   | 60 cal/2 oz.    | 16 oz.     |
| Swiss        | 110 cal/1 oz.   | 12 oz.     |
| Munster      | 100 cal/1 oz.   | 12 oz.     |
| Olives       | 30 cal/4 olives | 8 oz.      |
| Kaiser Rolls | 200 cal/roll    | 12 rolls   |