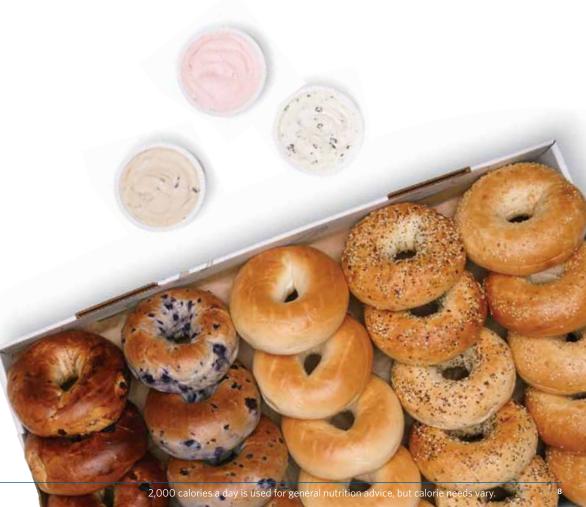

### FRESH-BAKED BAGEL TRAY Includes 24 Bagels

Your choice of plain, blueberry, sesame and everything bagels. Served with three flavors of cream cheese (choice of plain, garden vegetable, strawberry, chive and onion and honey pecan). Select up to a variety of 6 flavors.

| Item                          | Cal/serving     | Serv/order |
|-------------------------------|-----------------|------------|
| Plain                         | 360 cal/1 bagel | 0-24       |
| Sesame                        | 390 cal/1 bagel | 0-24       |
| Everything                    | 380 cal/1 bagel | 0-24       |
| Blueberry                     | 370 cal/1 bagel | 0-24       |
| Plain Cream Cheese            | 80 cal/2 tbsp.  | 8 oz.      |
| Garden Vegetable Cream Cheese | 80 cal/2 tbsp.  | 8 oz.      |
| Strawberry Cream Cheese       | 90 cal/2 tbsp.  | 8 oz.      |
| Chive and Onion Cream Cheese  | 80 cal/2 tbsp.  | 8 oz.      |