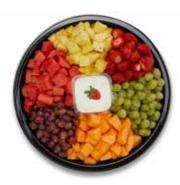

### **FRESH CUT FRUIT TRAY**

A fresh assortment of watermelon, pineapple, strawberries and cantaloupe. Served with cream cheese fruit dip. Serves 10-12

| Item         | Cal/serving  | Serv/order |
|--------------|--------------|------------|
| Watermelon   | 15 cal/2 oz. | 16 oz.     |
| Pineapple    | 30 cal/2 oz. | 16 oz.     |
| Strawberries | 20 cal/2 oz. | 16 oz.     |
| Cantaloupe   | 20 cal/2 oz. | 16 oz.     |
| Dip          | 70 cal/2 oz. | 12 oz.     |

### FRESH CUT FRUIT PLATTER

A fresh assortment of red grapes, white grapes, strawberries, pineapple, cantaloupe and watermelon. Served with cream cheese fruit dip. Serves 16-18

| Item         | Cal/serving  | Serv/order |
|--------------|--------------|------------|
| Red Grapes   | 40 cal/2 oz. | 12 oz.     |
| White Grapes | 40 cal/2 oz. | 12 oz.     |
| Strawberries | 20 cal/2 oz. | 16 oz.     |
| Pineapple    | 30 cal/2 oz. | 16 oz.     |
| Cantaloupe   | 20 cal/2 oz. | 16 oz.     |
| Watermelon   | 15 cal/2 oz. | 16 oz.     |
| Dip          | 70 cal/2 oz. | 13.5 oz.   |