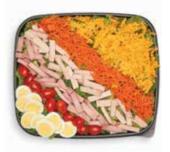

### **CHEF SALAD WITH DRESSING**

A delicious mix of lettuce, carrots, tomatoes, turkey, ham, cheddar cheese and boiled eggs. Served with two salad dressings (choice of Ranch, Thousand Island, Italian, French, Blue Cheese and Balsamic Vinaigrette). Serves 10-12

| Item                    | Cal/serving     | Serv/order |
|-------------------------|-----------------|------------|
| Chef Salad              | 70 cal/3.5 oz.  | 32-39 oz.  |
| Ranch                   | 60 cal/2 tbsp.  | 16 oz.     |
| Thousand Island         | 60 cal/2 tbsp.  | 16 oz.     |
| Italian                 | 80 cal/2 tbsp.  | 16 oz.     |
| French                  | 110 cal/2 tbsp. | 16 oz.     |
| Blue Cheese             | 45 cal/2 tbsp.  | 16 oz.     |
| Balsamic<br>Vinaigrette | 70 cal/2 tbsp.  | 16 oz.     |