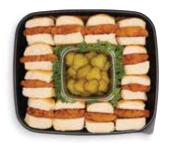

### TASTE OF INSPIRATIONS ITALIAN MEATS & CHEESE TRAY

Taste of Inspirations Pepperoni, Hard Salami and Gouda with olives. Serves 10-12

| Item      | Cal/serving     | Serv/order |
|-----------|-----------------|------------|
| Pepperoni | 130 cal/1 oz.   | 8 oz.      |
| Salami    | 120 cal/1 oz.   | 8 oz.      |
| Gouda     | 110 cal/1 oz.   | 8 oz.      |
| Olives    | 30 cal/4 olives | 8 oz.      |

### TASTE OF INSPIRATIONS TURKEY, ROAST BEEF & CHEESE TRAY

Taste of Inspirations All-Natural Turkey, Roast Beef, Swiss and Muenster with olives. Served with Kaiser rolls. Serves 10-12

| Item         | Cal/serving     | Serv/order |
|--------------|-----------------|------------|
| Turkey       | 70 cal/2 oz.    | 16 oz.     |
| Roast Beef   | 60 cal/2 oz.    | 16 oz.     |
| Swiss        | 110 cal/1 oz.   | 12 oz.     |
| Munster      | 100 cal/1 oz.   | 12 oz.     |
| Olives       | 30 cal/4 olives | 8 oz.      |
| Kaiser Rolls | 200 cal/roll    | 12 rolls   |