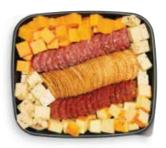

### **MEAT & CHEESE PLATTER**

Food Lion Oven Roasted Turkey, Virginia Ham, Oven Roast Medium Roast Beef, Yellow American, White American and Swiss. Served with stuffed and pitted olives. Serves 26-30

| Cal/serving<br>20 cal/4 olives<br>20 cal/4 olives | Serv/order<br>5.75 oz.<br>6 oz.                                                                                       |
|---------------------------------------------------|-----------------------------------------------------------------------------------------------------------------------|
| 110 cal/1 oz.                                     | 12 oz.                                                                                                                |
| 110 cal/1 oz.<br>100 cal/1 oz.                    | 12 oz.<br>12 oz.                                                                                                      |
| 50 cal/2 oz.                                      | 32 oz.                                                                                                                |
| 60 cal/2 oz.                                      | 32 oz.                                                                                                                |
| 70 cal/2 oz.                                      | 32 oz.                                                                                                                |
|                                                   | 20 cal/4 olives<br>20 cal/4 olives<br>110 cal/1 oz.<br>110 cal/1 oz.<br>100 cal/1 oz.<br>50 cal/2 oz.<br>60 cal/2 oz. |