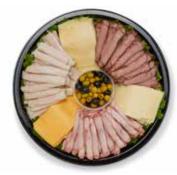

# **MEAT & CHEESE**

Enjoy premium quality and flavor crafted to inspire memorable experiences every day. A delicious anytime option, these simple, savory selections are pleasing to the eye and the appetite! Perfect for an easy app or stand-alone sandwich meal.

### TASTE OF INSPIRATIONS TURKEY, ROAST BEEF & CHEESE TRAY

Taste of Inspirations All-Natural Turkey, Roast Beef, Swiss and Muenster with olives. Served with Kaiser rolls. Serves 10-12

| Item         | Cal/serving     | Serv/order |
|--------------|-----------------|------------|
| Turkey       | 70 cal/2 oz.    | 16 oz.     |
| Roast Beef   | 60 cal/2 oz.    | 16 oz.     |
| Swiss        | 110 cal/1 oz.   | 12 oz.     |
| Munster      | 100 cal/1 oz.   | 12 oz.     |
| Olives       | 30 cal/4 olives | 8 oz.      |
| Kaiser Rolls | 200 cal/roll    | 12 rolls   |