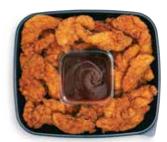

### **CHICKEN TENDERS**

Perfectly crisp, flavorful homestyle chicken tenders. Served with your choice of dipping sauce (Buffalo, BBQ or Honey Mustard).

| Item          | Cal/serving        | Serv/order |
|---------------|--------------------|------------|
| Tenders       | 140-180 cal/ 3 oz. | 28 tenders |
| Buffalo Sauce | 5 cal/2 tbsp.      | 12 oz.     |
| BBQ Sauce     | 70 cal/2 tbsp.     | 12 oz.     |
| Honey Mustard | 50 cal/2 tbsp.     | 12 oz.     |