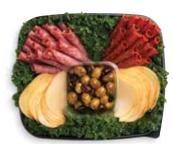

### **MEAT & CHEESE PLATTER**

Food Lion Oven Roasted Turkey, Virginia Ham, Oven Roast Medium Roast Beef, Yellow American, White American and Swiss. Served with stuffed and pitted olives. Serves 26-30

| Cal/serving<br>20 cal/4 olives<br>20 cal/4 olives | Serv/order<br>5.75 oz.<br>6 oz.                                                                                       |
|---------------------------------------------------|-----------------------------------------------------------------------------------------------------------------------|
| 110 cal/1 oz.                                     | 12 oz.                                                                                                                |
| 110 cal/1 oz.<br>100 cal/1 oz.                    | 12 oz.<br>12 oz.                                                                                                      |
| 50 cal/2 oz.                                      | 32 oz.                                                                                                                |
| 60 cal/2 oz.                                      | 32 oz.                                                                                                                |
| 70 cal/2 oz.                                      | 32 oz.                                                                                                                |
|                                                   | 20 cal/4 olives<br>20 cal/4 olives<br>110 cal/1 oz.<br>110 cal/1 oz.<br>100 cal/1 oz.<br>50 cal/2 oz.<br>60 cal/2 oz. |