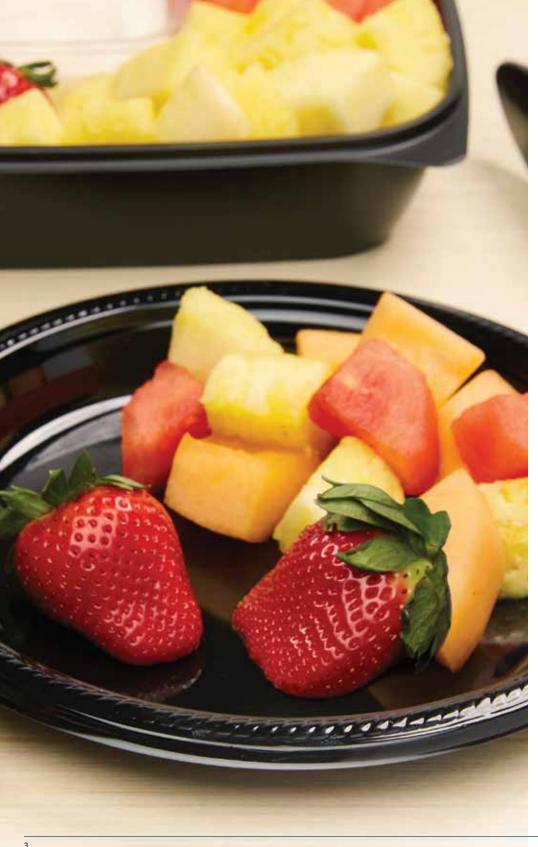

# **FRUIT & VEGGIES**

Bring a refreshing balance to your table with our fresh-cut fruit and veggie trays. These good-for-you options are sure to please and come pre-washed, pre-cut and pre-arranged so all you have to do is remove the lid and enjoy.

### **FRESH CUT FRUIT TRAY**

A fresh assortment of watermelon, pineapple, strawberries and cantaloupe. Served with cream cheese fruit dip. Serves 10-12

| Item         | Cal/serving  | Serv/order |
|--------------|--------------|------------|
| Watermelon   | 15 cal/2 oz. | 16 oz.     |
| Pineapple    | 30 cal/2 oz. | 16 oz.     |
| Strawberries | 20 cal/2 oz. | 16 oz.     |
| Cantaloupe   | 20 cal/2 oz. | 16 oz.     |
| Dip          | 70 cal/2 oz. | 12 oz.     |