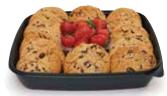

### **GOURMET COOKIES**

Gourmet chocolate chip cookies served with fresh strawberries. Includes 18 cookies

| Item                      | Cal/serving      | Serv/order |
|---------------------------|------------------|------------|
| Chocolate<br>Chunk Cookie | 240 cal/1 cookie | 18 cookies |
| Strawberries              | 20 cal/2 oz.     | 12 oz.     |