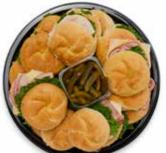

### KAISER ROLL SANDWICH MEAL

Includes your choice of two delicious varieties of sandwiches on Kaiser rolls and your selection of three sides. Serves 10

| Item                              | Cal/serving        | Serv/order |
|-----------------------------------|--------------------|------------|
| Turkey Kaiser Sandwich (5ct.)     | 410 cal/1 sandwich | 0-10       |
| Ham Kaiser Sandwich (5ct.)        | 410 cal/1 sandwich | 0-10       |
| Roast Beef Kaiser Sandwich (5ct.) | 400 cal/1 sandwich | 0-10       |
| American Potato Salad             | 230 cal/ 1/2 cup   | 16 oz.     |
| Mustard/Amish Potato Salad        | 210 cal/ 1/2 cup   | 16 oz.     |
| Macaroni Salad                    | 280 cal/ 3/4 cup   | 16 oz.     |
| Cole Slaw                         | 160 cal/ 1/2 cup   | 16 oz.     |
| Pickle Chips                      | 0 cal/1 oz.        | 16 oz.     |
| Banana Peppers                    | 10 cal/1 oz.       | 16 oz.     |
| Chocolate Chunk Cookies           | 240 cal/1 cookie   | 5 cookies  |
| Brownie Slices                    | 290 cal/1 slice    | 5 slices   |