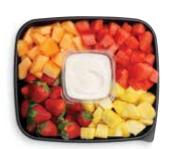

### **FRESH CUT FRUIT TRAY**

A fresh assortment of watermelon, pineapple, strawberries and cantaloupe. Served with cream cheese fruit dip. Serves 10-12

| Item         | Cal/serving  | Serv/order |
|--------------|--------------|------------|
| Watermelon   | 15 cal/2 oz. | 16 oz.     |
| Pineapple    | 30 cal/2 oz. | 16 oz.     |
| Strawberries | 20 cal/2 oz. | 16 oz.     |
| Cantaloupe   | 20 cal/2 oz. | 16 oz.     |
| Dip          | 70 cal/2 oz. | 12 oz.     |