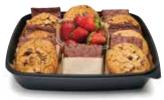

### **GOURMET COOKIE & BROWNIES**

Gourmet chocolate chip cookies and brownies served with fresh strawberries. Includes 7 cookies and 7 brownies

| Item                      | Cal/serving      | Serv/order |
|---------------------------|------------------|------------|
| Chocolate<br>Chunk Cookie | 240 cal/1 cookie | 7 cookies  |
| Brownie Slices            | 290 cal/1 slice  | 7 slices   |
| Strawberries              | 20 cal/2 oz.     | 12 oz.     |