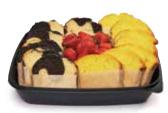

### SLICED CREMÉ CAKE

Marble Crème Cake and Lemon Crème Cake served with fresh strawberries. Includes 14 slices

| Item         | Ca/serving      | Serv/order |
|--------------|-----------------|------------|
| Lemon Crème  | 160 cal/1 slice | 7 slices   |
| Marble Crème | 160 cal/1 slice | 7 slices   |
| Strawberries | 20 cal/2 oz.    | 12 oz.     |