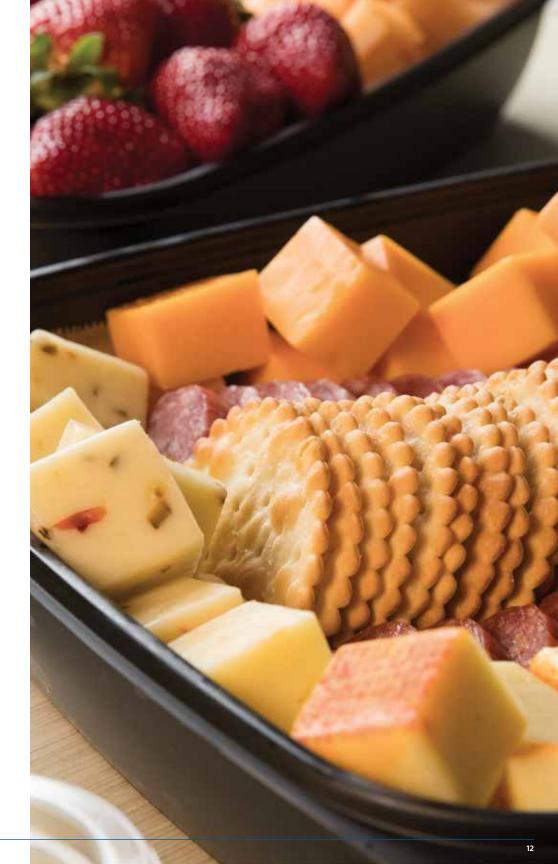

### TASTE OF INSPIRATIONS MEAT, CHEESE & CRACKER TRAY

Taste of Inspirations Uncured Sopressata Dry Salami, Pepperoni, Muenster Cheese, New York Extra Sharp Cheddar Cheese and Pepper Jack Cheese. Served with Taste of Inspirations Sea Salt Crisps. Serves 10-12

| Item                 | Cal/serving       | Serv/order |
|----------------------|-------------------|------------|
| Pepperoni            | 120 cal/1 oz.     | 6 oz.      |
| Sopressata           | 100 cal/1 oz.     | 6 oz.      |
| Ex. Sharp<br>Cheddar | 110 cal/1 oz.     | 16 oz.     |
| Muenster             | 100 cal/1 oz.     | 16 oz.     |
| Pepper Jack          | 100 cal/1 oz.     | 16 oz.     |
| Sea Salt Crisps      | 80 cal/3 crackers | 6.5 oz     |