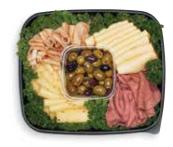

### TASTE OF INSPIRATIONS ITALIAN MEATS & CHEESE TRAY

Taste of Inspirations Pepperoni, Hard Salami and Gouda with olives. Serves 10-12

| Item      | Cal/serving     | Serv/order |
|-----------|-----------------|------------|
| Pepperoni | 130 cal/1 oz.   | 8 oz.      |
| Salami    | 120 cal/1 oz.   | 8 oz.      |
| Gouda     | 110 cal/1 oz.   | 8 oz.      |
| Olives    | 30 cal/4 olives | 8 oz.      |