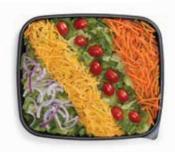

### **GARDEN SALAD WITH DRESSING**

A delicious mix of romaine lettuce, red onions, cheese, grape tomatoes and shredded carrot. Served with two salad dressings (choice of Ranch, Thousand Island, Italian, French, Blue Cheese and Balsamic Vinaigrette). Serves 10-12