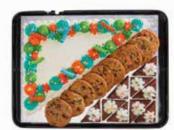

### **CAKE BUNDLE #1**

A delicious combination of cake, cookies and brownies. Serves 24

| Item                   | Ca/serving        | Serv/order |
|------------------------|-------------------|------------|
| Cake Traditional Icing | 540 cal/2oz       | 14         |
| Cake Whipped Icing     | 220 cal/2oz       | 14         |
| Choc Chunk Cookie      | 240 cal/1 cookie  | 10         |
| Brownie                | 300 cal/1 brownie | 4.5        |