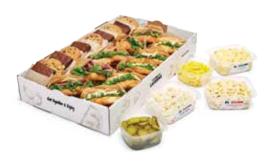

# HANDMADE SANDWICH MEALS

Pick up everything you need for a full meal – tasty sandwiches with all of your favorite fresh fillings and toppings, deli salad sides and decadent desserts all in one convenient package.

Includes your choice of two delicious varieties of sandwiches on perfectly flaky croissants and your selection of three sides. Serves 10

| Item                           | Cal/serving            | Serv/order |
|--------------------------------|------------------------|------------|
| Turkey Croissant (5ct.)        | 420-550 cal/1 sandwich | 0-10       |
| Ham Croissant (5ct.)           | 420-550 cal/1 sandwich | 0-10       |
| Roast Beef Croissant (5ct.)    | 410-550 cal/1 sandwich | 0-10       |
| Chicken Salad Croissant (5ct.) | 510-640 cal/1 sandwich | 0-10       |
| American Potato Salad          | 230 cal/ 1/2 cup       | 16 oz.     |
| Mustard/Amish Potato Salad     | 210 cal/ 1/2 cup       | 16 oz.     |
| Macaroni Salad                 | 280 cal/ 3/4 cup       | 16 oz.     |
| Cole Slaw                      | 160 cal/ 1/2 cup       | 16 oz.     |
| Pickle Chips                   | 0 cal/1 oz.            | 16 oz.     |
| Banana Peppers                 | 10 cal/1 oz.           | 16 oz.     |
| Chocolate Chunk Cookies        | 240 cal/1 cookie       | 5 cookies  |
| Brownie Slices                 | 290 cal/1 slice        | 5 slices   |