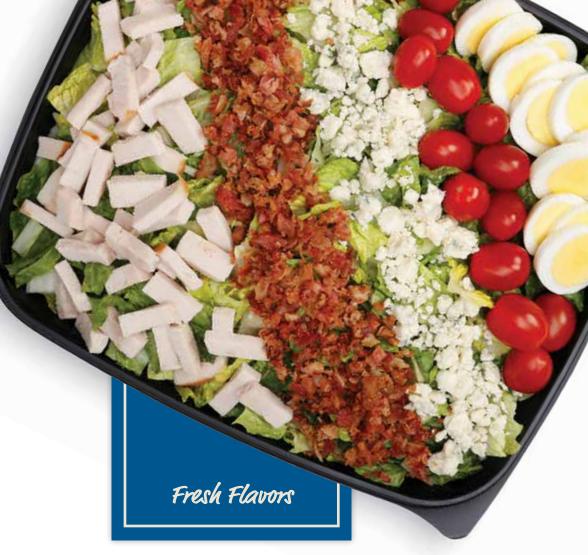

### **COBB SALAD WITH DRESSING**

A delicious mix of lettuce, tomatoes, green onions, boiled eggs, bacon and blue cheese.
Served with two salad dressings (choice of Ranch, Thousand Island, Italian, French, Blue Cheese and Balsamic Vinaigrette). Serves 10-12