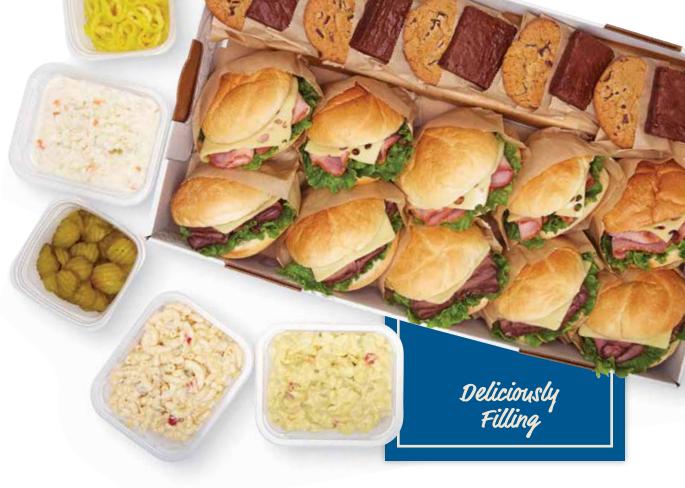

# HANDMADE SANDWICH MEALS

Pick up everything you need for a full meal – tasty sandwiches with all of your favorite fresh fillings and toppings, deli salad sides and decadent desserts all in one convenient package.

Includes your choice of two delicious varieties of sandwiches on perfectly flaky croissants and your selection of three sides. Serves 10

| Item                           | Cal/serving            | Serv/order |
|--------------------------------|------------------------|------------|
| Turkey Croissant (5ct.)        | 420-550 cal/1 sandwich | 0-10       |
| Ham Croissant (5ct.)           | 420-550 cal/1 sandwich | 0-10       |
| Roast Beef Croissant (5ct.)    | 410-550 cal/1 sandwich | 0-10       |
| Chicken Salad Croissant (5ct.) | 510-640 cal/1 sandwich | 0-10       |
| American Potato Salad          | 230 cal/ 1/2 cup       | 16 oz.     |
| Mustard/Amish Potato Salad     | 210 cal/ 1/2 cup       | 16 oz.     |
| Macaroni Salad                 | 280 cal/ 3/4 cup       | 16 oz.     |
| Cole Slaw                      | 160 cal/ 1/2 cup       | 16 oz.     |
| Pickle Chips                   | 0 cal/1 oz.            | 16 oz.     |
| Banana Peppers                 | 10 cal/1 oz.           | 16 oz.     |
| Chocolate Chunk Cookies        | 240 cal/1 cookie       | 5 cookies  |
| Brownie Slices                 | 290 cal/1 slice        | 5 slices   |