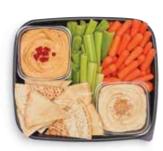

### TASTE OF INSPIRATIONS HUMMUS, PITA & VEGGIE

Taste of Inspirations Plain and Roasted Red Pepper Hummus. Served with celery, pita bread and baby carrots. Serves 10-12

| Item                         | Cal/serving         | Serv/order      |
|------------------------------|---------------------|-----------------|
| Pita Bread                   | 75-90 cal/pita half | 2-3 whole pitas |
| Celery                       | 10 cal/2 oz.        | 8 oz.           |
| Carrots                      | 25 cal/2 oz.        | 12 oz.          |
| Original Hummus              | 60 cal/2 tbsp.      | 10 oz.          |
| Roasted Red<br>Pepper Hummus | 50 cal/2 tbsp.      | 10 oz.          |