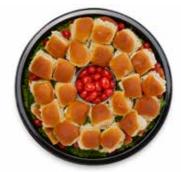

### **CHICKEN SALAD SANDWICH PLATTER**

Food Lion Chicken Salad on soft Hawaiian rolls garnished with lettuce and tomato. Serves 48

| Item                           | Cal/serving        | Serv/order |
|--------------------------------|--------------------|------------|
| Mini Chicken<br>Salad Sandwich | 380 cal/1 sandwich | 0-48       |