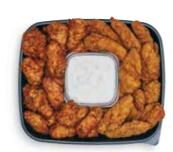

### **BONE-IN WINGS**

Bone-in wings in your choice of spicy or mild, or a combination of both. Served with your choice of Ranch or Blue Cheese.

| Item        | Cal/serving       | Serv/order |
|-------------|-------------------|------------|
| Mild Wings  | 160-170 cal/3 oz. | 32 pieces  |
| Spicy Wings | 170-180 cal/3 oz. | 32 pieces  |
| Blue Cheese | 45 cal/2 tbsp.    | 16 oz.     |
| Ranch       | 60 cal/2 tbsp.    | 16 oz.     |

### WINGS & TENDER COMBO

A tasty mix of chicken tenders and wings. Wings come in your choice of spicy or mild. Served with your choice of Ranch or Blue Cheese. Includes 16 wings and 12 tenders

| Item        | Cal/serving       | Serv/order |
|-------------|-------------------|------------|
| Mild Wings  | 160-170 cal/3 oz. | 16 wings   |
| Spicy Wings | 170-180 cal/3 oz. | 16 wings   |
| Tenders     | 140-180 cal/3 oz. | 12 tenders |
| Blue Cheese | 45 cal/2 tbsp.    | 16 oz.     |
| Ranch       | 60 cal/2 tbsp.    | 16 oz.     |