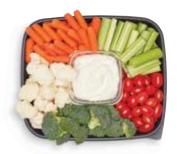

### **FRESH CUT VEGGIES TRAY**

A fresh assortment of grape tomatoes, baby carrots, broccoli, cauliflower and celery hearts. Served with ranch dip. Serves 10-12

| Item        | Cal/serving    | Serv/order |
|-------------|----------------|------------|
| Carrots     | 25 cal/2 oz.   | 16 oz.     |
| Tomatoes    | 10 cal/2 oz.   | 16 oz.     |
| Celery      | 10 cal/2 oz.   | 16 oz.     |
| Broccoli    | 15 cal/2 oz.   | 16 oz.     |
| Cauliflower | 15 cal/2 oz.   | 16 oz.     |
| Ranch Din   | 60 cal/2 thsp. | 12 07.     |